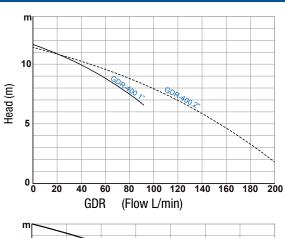

er cable
- · GDR400 pumps sucks down to 1mm

**GDR-400** 



GD-400/750

#### **APPLICATIONS**

- Building Sites, Construction, Concrete Contractors
- Civil Engineering, Tunnel De-Watering, Ground Works
- Contractors, General Drainage Applications
- Rental & Hire Companies
- Cellars, Foundations, Basements

| Model  | Motor size | Voltage | Solids<br>Passage | Outlet size |
|--------|------------|---------|-------------------|-------------|
| GDR400 | 0.4Kw      | 230V    | N/A               | 25/50mm     |
| GD400  | 0.4Kw      | 230V    | 7mm               | 50mm        |
| GD750  | 0.75Kw     | 230V    | 7mm               | 50mm        |
|        |            |         |                   |             |

Hose & Fittings available if required. Refer section 11

#### **HYDRAULIC DATA**