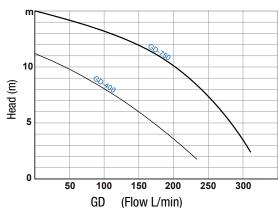

cable
- · GDR400 pumps sucks down to 1mm

**GDR-400** 



GD-400/750

#### **APPLICATIONS**

- Building Sites, Construction, Concrete Contractors
- Civil Engineering, Tunnel De-Watering, Ground Works
- Contractors, General Drainage Applications
- Rental & Hire Companies
- Cellars, Foundations, Basements

| Model  | Motor size | Voltage | Solids<br>Passage | Outlet size |
|--------|------------|---------|-------------------|-------------|
| GDR400 | 0.4Kw      | 230V    | N/A               | 25/50mm     |
| GD400  | 0.4Kw      | 230V    | 7mm               | 50mm        |
| GD750  | 0.75Kw     | 230V    | 7mm               | 50mm        |
|        |            |         |                   |             |

Hose & Fittings available if required. Refer section 11

#### **HYDRAULIC DATA**